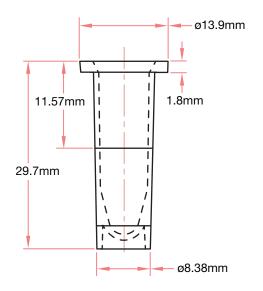

# 1mL Nesting Sample Cup, Polystyrene (PS), for 12mm & 13mm Tubes

Item# 5504

#### **Features**

- 1mL capacity
- For use with 12mm and 13mm tubes
- Excellent clarity