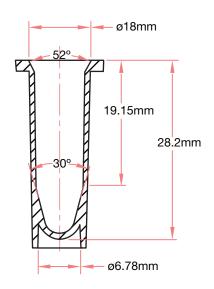

# 1mL Nesting Sample Cup, Polystyrene (PS), for 12mm & 13mm Tubes

Item# 5504

#### **Features**

- 1mL capacity
- For use with 12mm and 13mm tubes
- Excellent clarity